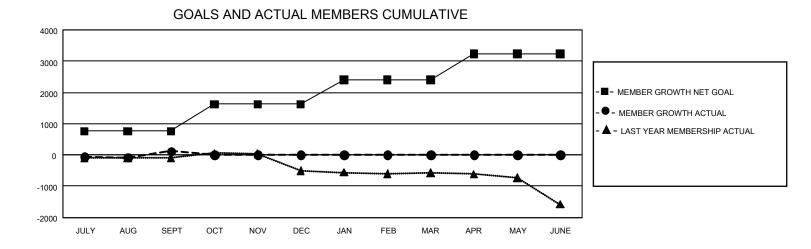

## GAT MONTHLY MEMBERSHIP PROGRESS REPORT

GMT Constitutional Area 1, Group A

REPORT DOES NOT INCLUDE CLUBS IN UNDISTRICTED AREAS.

| Clubs                 |               |           |               | Members               |                         |                         |                                                    |
|-----------------------|---------------|-----------|---------------|-----------------------|-------------------------|-------------------------|----------------------------------------------------|
| RESULTS FOR 2023-2024 |               |           |               | RESULTS FOR 2023-2024 |                         |                         |                                                    |
| QUARTER               | NEW CLUB GOAL | NEW CLUBS | DROPPED CLUBS | QUARTER               | MBER GROWTH NET<br>GOAL | MEMBER GROWTH<br>ACTUAL | DROPPED MEMBERS<br>ACTUAL (including<br>transfers) |
| JULY/AUG/SEPT         | - 30          | 9         | 11            | JULY/AUG/SEPT         | 765                     | 1,569                   | 1,272                                              |
| OCT/NOV/DEC           | 51            | 0         | 0             | OCT/NOV/DEC           | 855                     | 0                       | 0                                                  |
| JAN/FEB/MAR           | 51            | 0         | 0             | JAN/FEB/MAR           | 783                     | 0                       | 0                                                  |
| APR/MAY/JUNE          | 27            | 0         | 0             | APR/MAY/JUNE          | 823                     | 0                       | 0                                                  |

## GOALS AND ACTUAL NEW CLUBS CUMULATIVE

| DROPPED CLUBS: 11       |             | 453 CLUBS OF 1,413 ADDED 1<br>OR MORE NEW MEMBERS | GENDER DISTRIBUTION       |                 |  |
|-------------------------|-------------|---------------------------------------------------|---------------------------|-----------------|--|
|                         |             |                                                   | MALE                      | 23,841 (63.47%) |  |
|                         |             |                                                   | FEMALE                    | 13,702 (36.48%) |  |
| DROPPED MEMBERS         |             |                                                   | NON BINARY                | 6 (0.02%)       |  |
| DECEASED 132            |             |                                                   | PREFER NOT TO ANSWER      | 12 (0.03%)      |  |
| CLUB CANCELLED<br>OTHER | 12<br>1,131 | CLICK HERE FOR                                    | TOTAL FAMILY UNIT MEMBERS | 6,032           |  |
| TOTAL 1,275             |             | <u>CUMULATIVE MEMBERSHIP</u><br><u>DATA</u>       | FAMILY MEMBERS PAYING HAI | F DUES 3,085    |  |