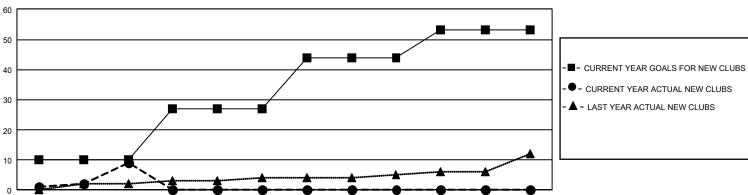

## GAT MONTHLY MEMBERSHIP PROGRESS REPORT

GMT Constitutional Area 1, Group A

REPORT DOES NOT INCLUDE CLUBS IN UNDISTRICTED AREAS.

| Clubs                 |               |           |               | Members               |                         |                         |                                                    |
|-----------------------|---------------|-----------|---------------|-----------------------|-------------------------|-------------------------|----------------------------------------------------|
| RESULTS FOR 2023-2024 |               |           |               | RESULTS FOR 2023-2024 |                         |                         |                                                    |
| QUARTER               | NEW CLUB GOAL | NEW CLUBS | DROPPED CLUBS | QUARTER               | MBER GROWTH NET<br>GOAL | MEMBER GROWTH<br>ACTUAL | DROPPED MEMBERS<br>ACTUAL (including<br>transfers) |
| JULY/AUG/SEPT         | - 30          | 9         | 11            | JULY/AUG/SEPT         | 765                     | 1,569                   | 1,272                                              |
| OCT/NOV/DEC           | 51            | 0         | 0             | OCT/NOV/DEC           | 855                     | 0                       | 0                                                  |
| JAN/FEB/MAR           | 51            | 0         | 0             | JAN/FEB/MAR           | 783                     | 0                       | 0                                                  |
| APR/MAY/JUNE          | 27            | 0         | 0             | APR/MAY/JUNE          | 823                     | 0                       | 0                                                  |

## GOALS AND ACTUAL NEW CLUBS CUMULATIVE

| DROPPED CLUBS: 11       |             | 453 CLUBS OF 1,413 ADDED 1<br>OR MORE NEW MEMBERS | GENDER DISTRIBUTION       |                 |  |
|-------------------------|-------------|---------------------------------------------------|---------------------------|-----------------|--|
|                         |             |                                                   | MALE                      | 23,841 (63.47%) |  |
|                         |             |                                                   | FEMALE                    | 13,702 (36.48%) |  |
| DROPPED MEMBERS         |             |                                                   | NON BINARY                | 6 (0.02%)       |  |
| DECEASED 132            |             |                                                   | PREFER NOT TO ANSWER      | 12 (0.03%)      |  |
| CLUB CANCELLED<br>OTHER | 12<br>1,131 | CLICK HERE FOR                                    | TOTAL FAMILY UNIT MEMBERS | 6,032           |  |
| TOTAL 1,275             |             | <u>CUMULATIVE MEMBERSHIP</u><br><u>DATA</u>       | FAMILY MEMBERS PAYING HAI | F DUES 3,085    |  |